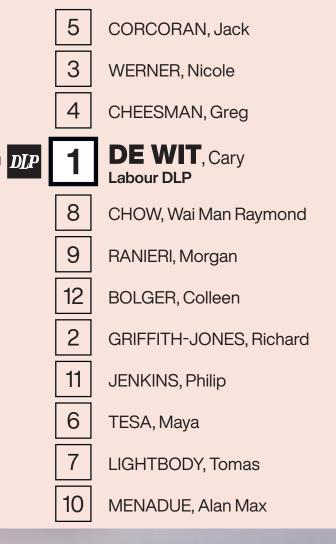

## **Labour**, the way it should be.

To vote Labour DLP, place number 1 in the box beside **Cary de WIT** and then number all other squares on the ballot as shown.

## Ballot Paper Warrandyte District

Election of the Legislative Assembly

Number the boxes from **1 to 12** as shown Number every box to make your vote count

We believe in a government that will promote social and economic justice, a fair and decent society for families and a sense of national direction that will help to make Australia prosperous, self-reliant and secure.